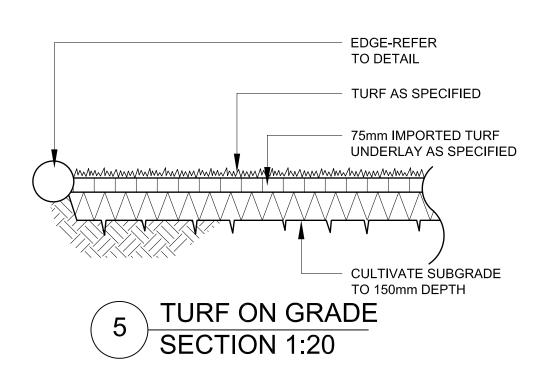

|
| E ARCHITECTS PTY LTD                                                     |
| T 61 2 9387 8855<br>F 61 2 9387 8155<br>E sydney@taylorbrammer.com.au    |
| ELOPMENT                                                                 |
| AIRIEWOOD                                                                |
|                                                                          |
| *                                                                        |
| $\bigcirc$                                                               |
| TAGS LA02 A                                                              |
| hitects Pty Ltd.                                                         |







MASS PLANTING BED-NATURAL GROUND TYPICAL SECTION 1:20 3





1. EXCAVATE ENTIRE PLANTING HOLE AS SHOWN

2. BACKFILL PLANTING HOLE TO 400MM BELOW FINISHED SURFACE LEVEL WITH STREET TREE SOIL BLEND IN 150MM LAYERS AND COMPACT AS SPECIFIED

3. 300MM BACKFILL TO FULL EXTENT OF PLANTING HOLE TO BE STREET TREE SOIL MIX AS SPECIFIED LIGHTLY COMPACTED

4. PLANT AS SPECIFIED 5. FINISH PLANTING HOLE WITH TERRABOND AS SPECIFIED

STREET TREE REFER LT02

650 DIAMETER TREE GUARD 1.4M HIGH - 70MM BLUE METAL

- EXISTING PAVING RETAINED

- ISOLATION JOINT (IJ) TO BACK OF KERB - EXISTING KERB



REROOT 300 HIGH DENSITY ROOT BARRIER

50mm SAND BED. ATLANTIS GEOFABRIC TO SEPERATE SAND AND CELL

MIN 300mm RAISED PLANTER BOX MIX AS SPECIFIED

WATERPROOF MEMBRANE TO ARCHITECTS DETAIL UNIT PAVING

ON CONCRETE SLAB AS SPECIFIED

ATLANTIS DRAINAGE CELL SUPPLY AND INSTALL T