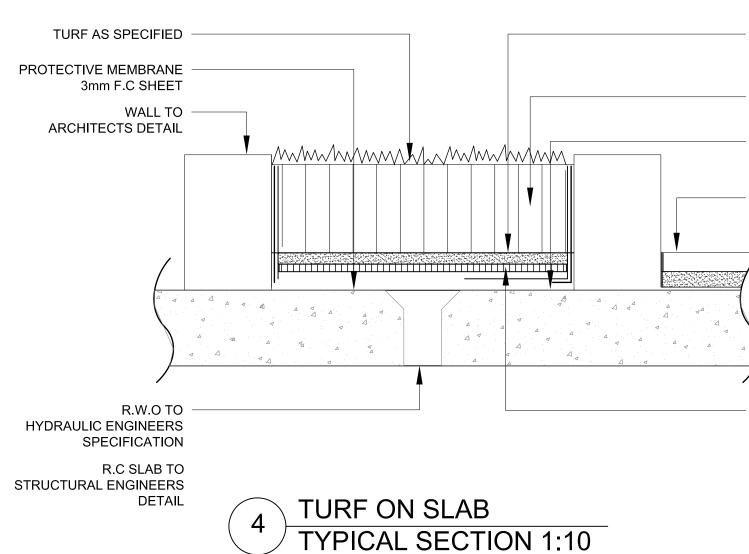

|
| E ARCHITECTS PTY LTD                                                     |
| T 61 2 9387 8855<br>F 61 2 9387 8155<br>E sydney@taylorbrammer.com.au    |
| ELOPMENT                                                                 |
| AIRIEWOOD                                                                |
|                                                                          |
| *                                                                        |
| $\bigcirc$                                                               |
| TAGS LA02 A                                                              |
| hitects Pty Ltd.                                                         |







MASS PLANTING BED-NATURAL GROUND TYPICAL SECTION 1:20 3





1. EXCAVATE ENTIRE PLANTING HOLE AS SHOWN

2. BACKFILL PLANTING HOLE TO 400MM BELOW FINISHED SURFACE LEVEL WITH STREET TREE SOIL BLEND IN 150MM LAYERS AND COMPACT AS SPECIFIED

3. 300MM BACKFILL TO FULL EXTENT OF PLANTING HOLE TO BE STREET TREE SOIL MIX AS SPECIFIED LIGHTLY COMPACTED

4. PLANT AS SPECIFIED 5. FINISH PLANTING HOLE WITH TERRABOND AS SPECIFIED

STREET TREE REFER LT02

650 DIAMETER TREE GUARD 1.4M HIGH - 70MM BLUE METAL

- EXISTING PAVING RETAINED

- ISOLATION JOINT (IJ) TO BACK OF KERB - EXISTING KERB



REROOT 300 HIGH DENSITY ROOT BARRIER

50mm SAND BED. ATLANTIS GEOFABRIC TO SEPERATE SAND AND CELL

MIN 300mm RAISED PLANTER BOX MIX AS SPECIFIED

WATERPROOF MEMBRANE TO ARCHITECTS DETAIL UNIT PAVING

ON CONCRETE SLAB AS SPECIFIED

ATLANTIS DRAINAGE CELL SUPPLY AND INSTALL