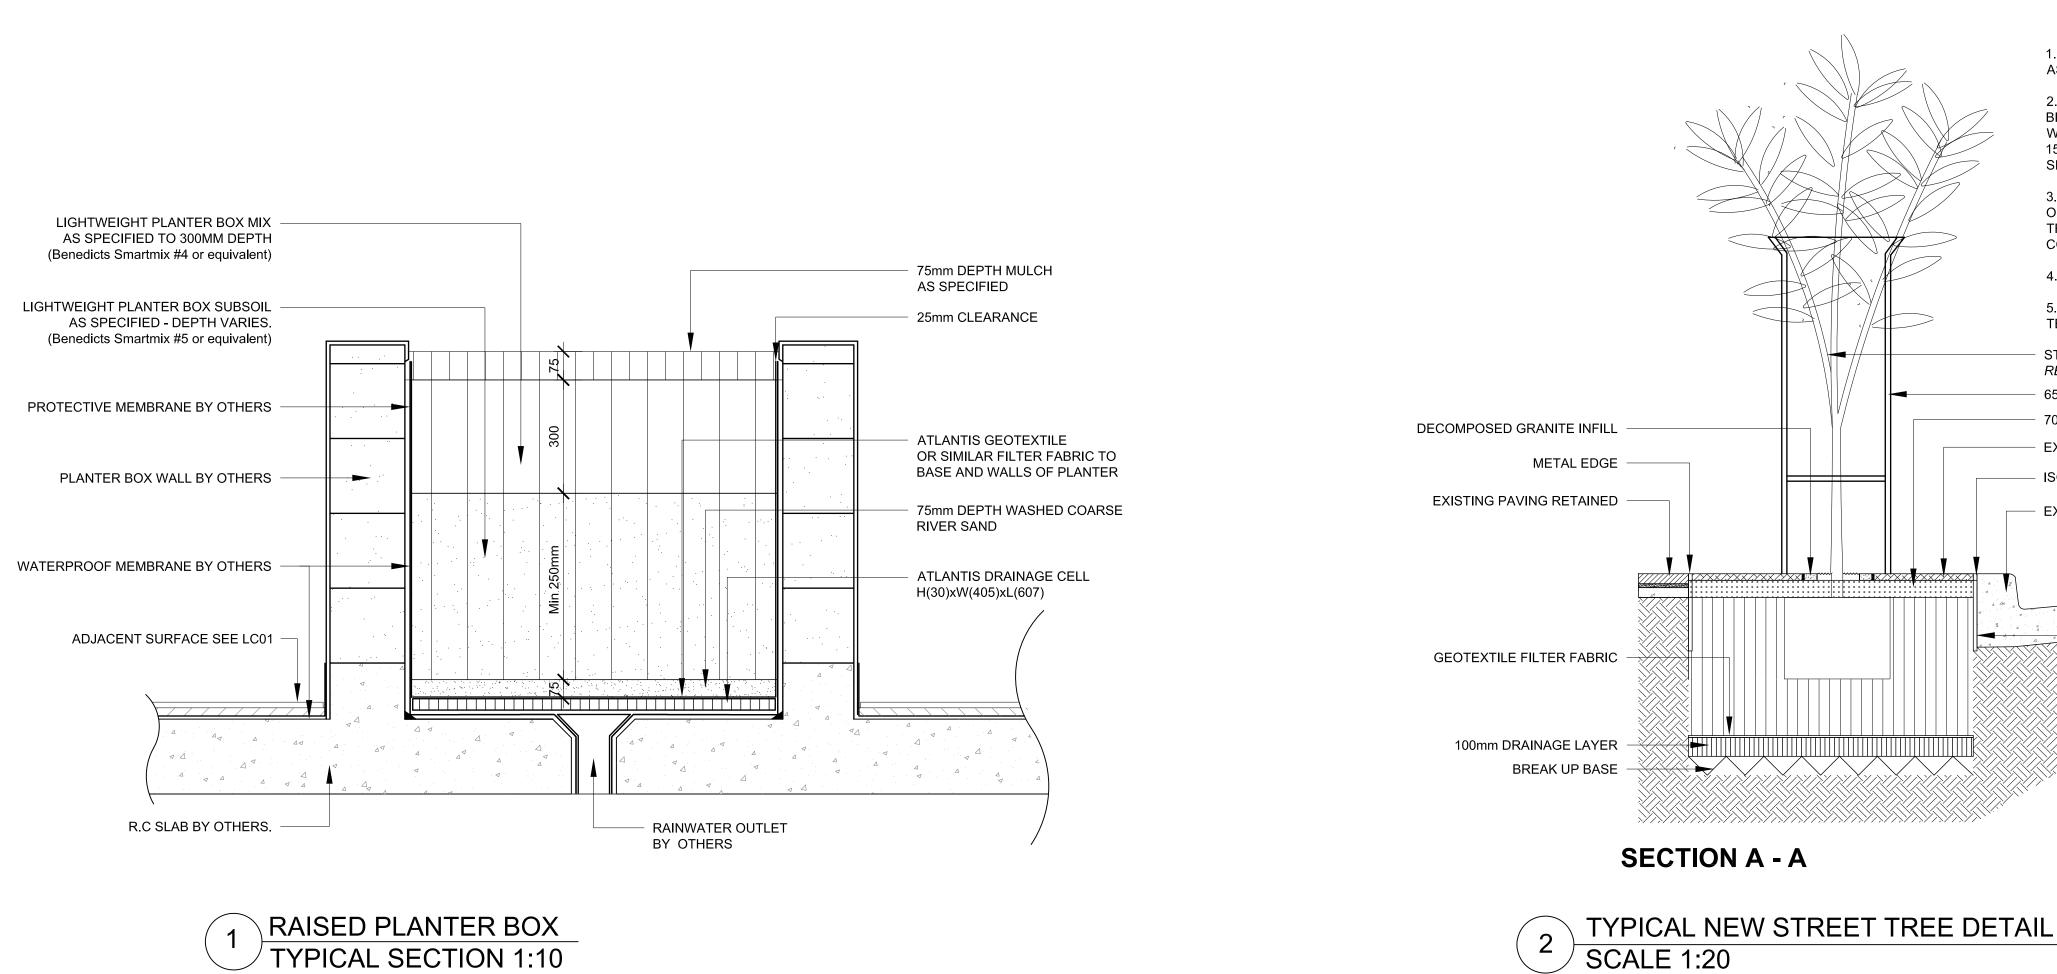

650 DIAMETER TREE GUARD 1.4M HIGH - 70MM BLUE METAL

- EXISTING PAVING RETAINED

- ISOLATION JOINT (IJ) TO BACK OF KERB - EXISTING KERB

REROOT 300 HIGH DENSITY ROOT BARRIER

50mm SAND BED. ATLANTIS GEOFABRIC TO SEPERATE SAND AND CELL

MIN 300mm RAISED PLANTER BOX MIX AS SPECIFIED

WATERPROOF MEMBRANE TO ARCHITECTS DETAIL UNIT PAVING

ON CONCRETE SLAB AS SPECIFIED

ATLANTIS DRAINAGE CELL SUPPLY AND INSTALL TO MANUFACTURERS SPECIFICATION

A For JRPP ISSUE DESCRIPTION