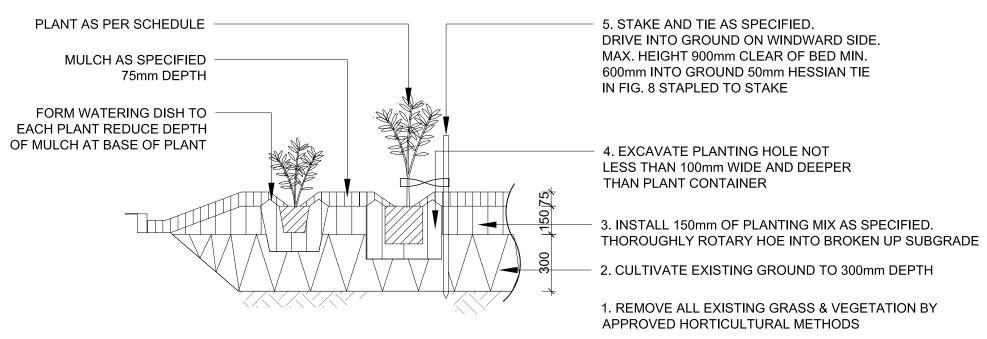

MASS PLANTING BED-NATURAL GROUND TYPICAL SECTION 1:20 3

1. EXCAVATE ENTIRE PLANTING HOLE AS SHOWN

2. BACKFILL PLANTING HOLE TO 400MM BELOW FINISHED SURFACE LEVEL WITH STREET TREE SOIL BLEND IN 150MM LAYERS AND COMPACT AS SPECIFIED

3. 300MM BACKFILL TO FULL EXTENT OF PLANTING HOLE TO BE STREET TREE SOIL MIX AS SPECIFIED LIGHTLY COMPACTED

4. PLANT AS SPECIFIED 5. FINISH PLANTING HOLE WITH TERRABOND AS SPECIFIED

STREET TREE REFER LT02